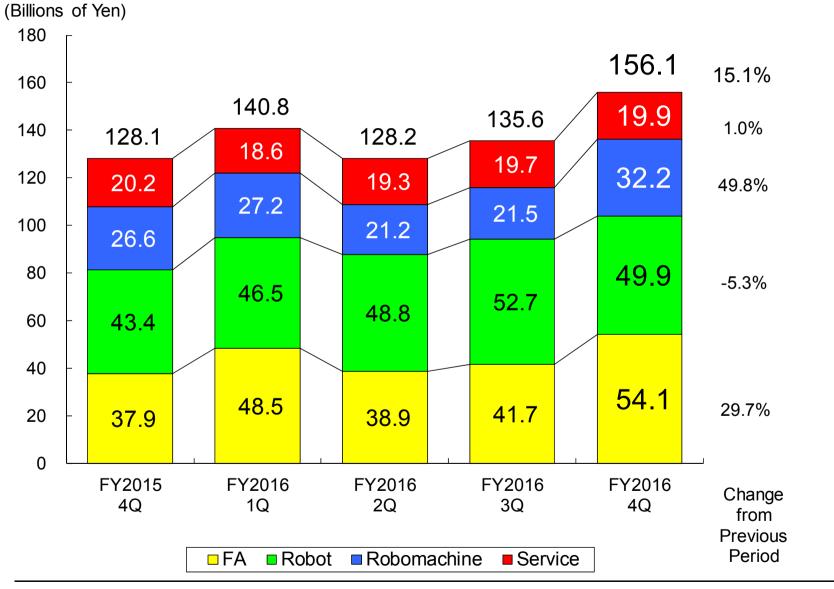

FA& ROBOT& ROBOMACHINE

FANUC

<sup>\* &</sup>quot;Net income" means "Net income attributable to shareholders 4 of parent company".

April 28, 2017

Yearly Changes in Sales by Division and Region

April 28, 2017

## Consolidated Sales by Division

14.1

0.9

24.9

2.4

\_3.5

8.9

Asia