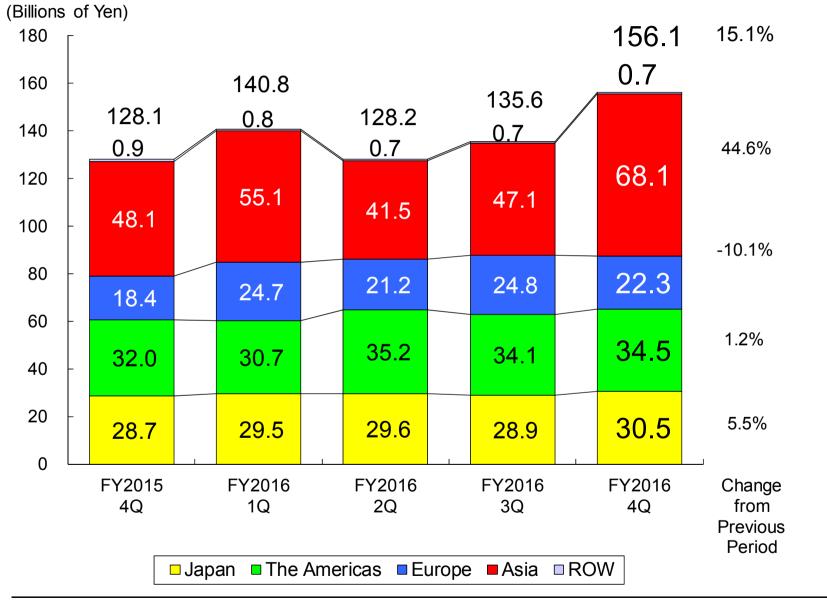

【to Net sales】    | 23.9%              | 24.3%     | 23.9%     |              |              |
| FX Rate           |                    |           |           |              |              |
| Yen/1USD          | 115.48             | 109.30    | 113.64    | -1.6%        | +4.0%        |
| Yen/1EUR          | 127.23             | 117.78    | 121.08    | -4.8%        | +2.8%        |

FA& ROBOT& ROBOMACHINE

FANUC

<sup>\* &</sup>quot;Net income" means "Net income attributable to shareholders 4 of parent company".





April 28, 2017

Yearly Changes in Sales by Division and Region





April 28, 2017

## Consolidated Sales by Division



14.1

0.9

24.9

2.4

\_3.5

8.9

Asia

.2



Consolidated Sales by Region





### Consolidated Orders by Division





Consolidated Orders by Region







|                   | FY2016    | FY2017   |          |           | Change<br>from |
|-------------------|-----------|----------|----------|-----------|----------------|
|                   | Full Year | 1st Half | 2nd Half | Full Year | FY2016         |
| (Billions of Yen) | Actual    | Forecast | Forecast | Forecast  | 112010         |
| Net Sales         | 536.9     | 299.6    | 270.2    | 569.8     | +6.1%          |
| Cost of sales     | 303.4     | 164.4    | 164.3    | 328.7     | +8.3%          |
| 【to Net sales】    | 56.5%     | 54.9%    | 60.8%    | 57.7%     |                |
| Operating income  | 153.2     | 92.1     | 63.4     | 155.5     | +1.5%          |
| 【to Net sales】    | 28.5%     | 30.7%    | 23.5%    | 27.3%     |                |
| Ordinary income   | 168.8