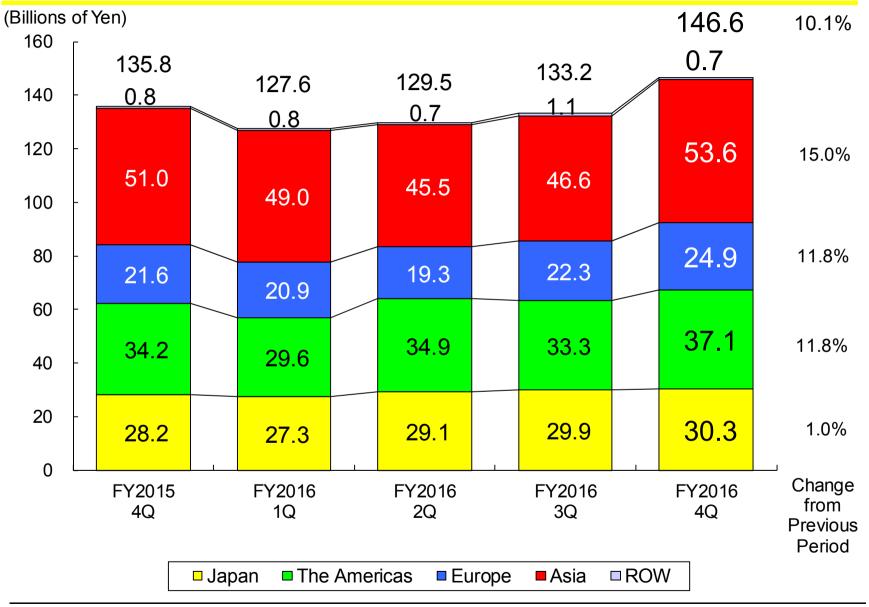

FA& ROBOT& ROBOMACHINE

FANUC

<sup>\* &</sup>quot;Net income" means "Net income attributable to shareholders 4 of parent company".

April 28, 2017

Yearly Changes in Sales by Division and Region

April 28, 2017

.2

Consolidated Sales by Region