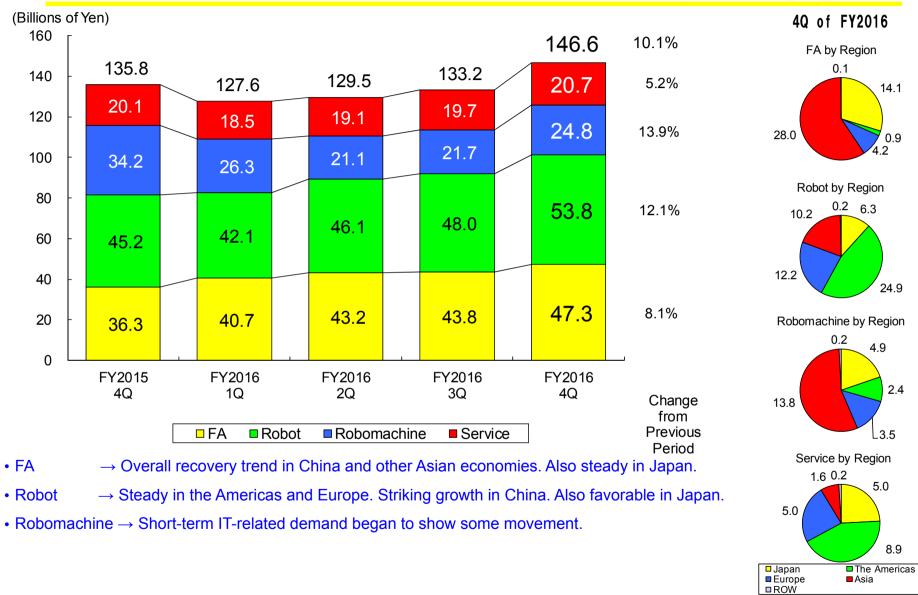

FA& ROBOT& ROBOMACHINE

FANUC

<sup>\* &</sup>quot;Net income" means "Net income attributable to shareholders 4 of parent company".

April 28, 2017

Yearly Changes in Sales by Division and Region

April 28, 2017

## Consolidated Sales by Division

14.1

0.9

24.9

2.4

\_3.5

8.9

Asia

.2

Consolidated Sales by Region