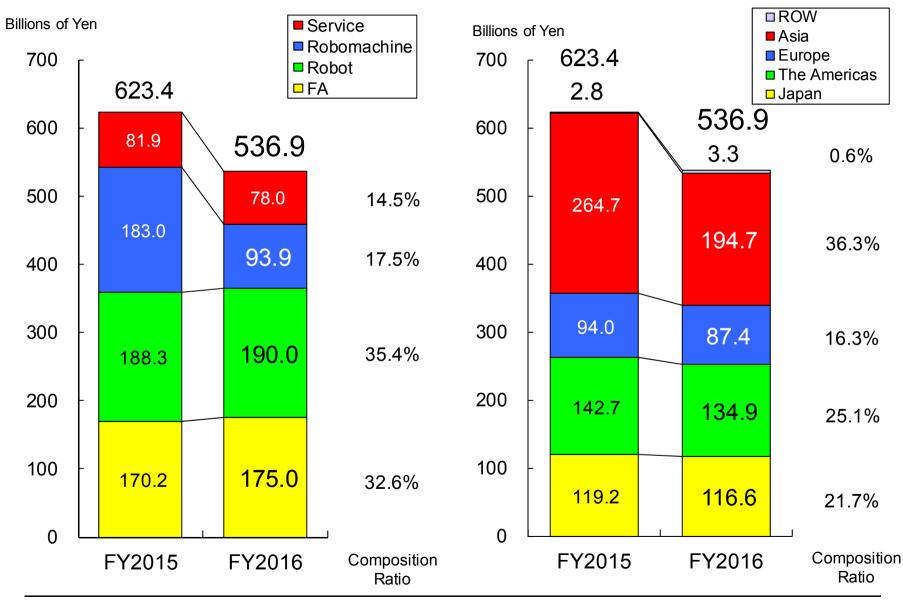

FA& ROBOT& ROBOMACHINE

FANUC

<sup>\* &</sup>quot;Net income" means "Net income attributable to shareholders 4 of parent company".

April 28, 2017

Yearly Changes in Sales by Division and Region

April 28, 2017

## Consolidated Sales by Division

14.1

0.9

24.9

2.4

\_3.5

8.9

Asia

.2

Consolidated Sales by Region