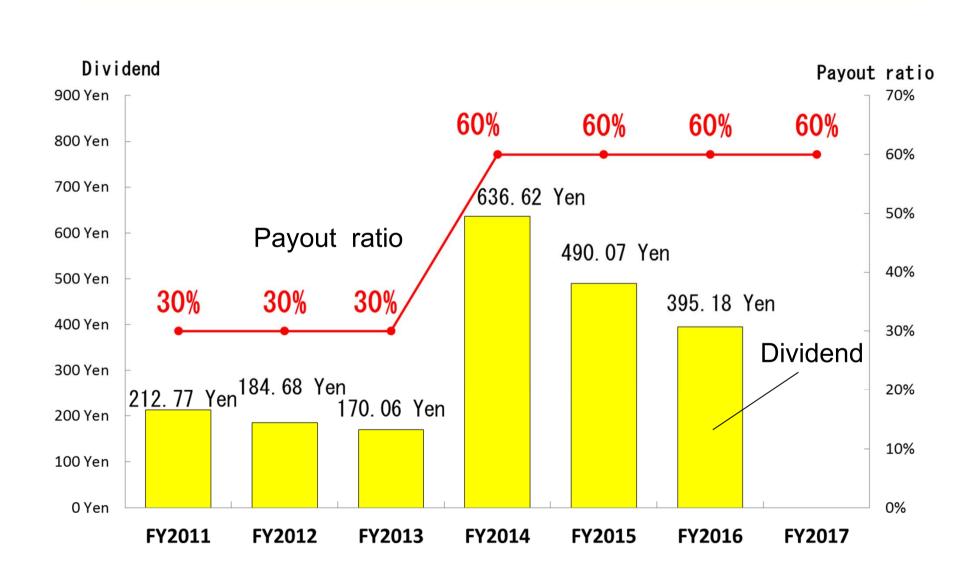

| 57.7%     |                |
| Operating income  | 153.2     | 92.1     | 63.4     | 155.5     | +1.5%          |
| 【to Net sales】    | 28.5%     | 30.7%    | 23.5%    | 27.3%     |                |
| Ordinary income   | 168.8     | 92.1     | 68.4     | 160.5     | -4.9%          |
| 【to Net sales】    | 31.4%     | 30.7%    | 25.3%    | 28.2%     |                |
| Net Income        | 127.7     | 66.9     | 50.0     | 116.9     | -8.5%          |
| 【to Net sales】    | 23.8%     | 22.3%    | 18.5%    | 20.5%     |                |
| FX Rate           |           |          |          |           |                |
| Yen/1USD          | 108.38    | 100.00   | 100.00   | 100.00    | -7.7%          |
| Yen/1EUR          | 118.79    | 110.00   | 110.00   | 110.00    | -7.4%          |



FA& ROBOT& ROBOMACHINE

FANUC