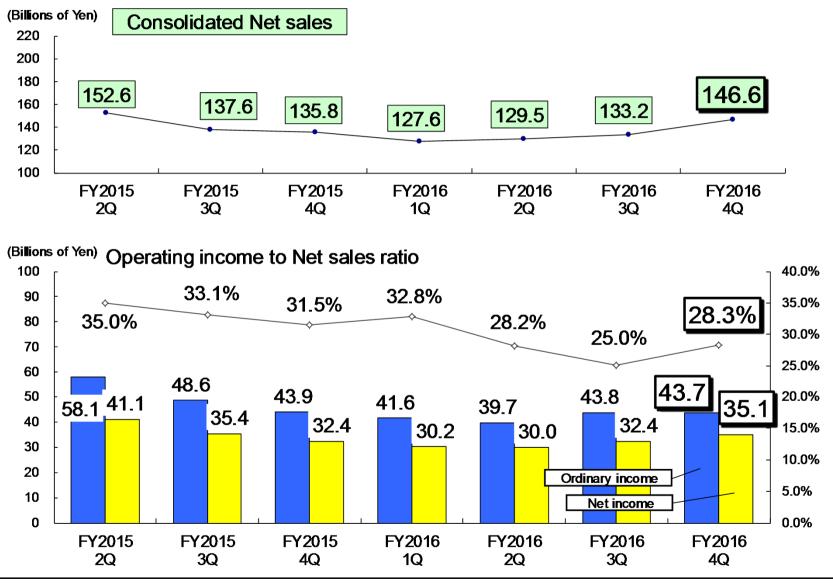

2

<sup>\* &</sup>quot;Net income" means "Net income attributable to shareholders of parent company".

\* "Net income" means "Net income attributable to shareholders 3 of parent company".

April 28, 2017

Consolidated Financial Results for the 4<sup>th</sup> Quarter (3 months) of FY 2016

|                   | FY2015             | FY2016    | FY2016    |              |              |
|-------------------|--------------------|-----------|-----------|--------------|--------------|
|                   | 4Q                 | 3Q        | 4Q        | Change from  | Change from  |
| (Billions of Yen) | (Jan <b>∼</b> Mar) | (Oct~Dec) | (Jan~Mar) | 4Q of FY2015 | 3Q of FY2016 |
| Net sales         | 135.8              | 133.2     | 146.6     | +7.9%        | +10.1%       |
| Cost of sales     | 73.4               | 79.5      | 83.1      | +13.2%       | +4.5%        |
| 【to Net sales】    | 54.0%              | 59.7%     | 56.7%     |              |              |
| Operating income  | 42.7               | 33.2      | 41.6      | -2.7%        | +25.0%       |
| 【to Net sales】    | 31.5%              | 25.0%     | 28.3%     |              |              |
| Ordinary income   | 43.9               | 43.8      | 43.7      | -0.5%        | -0.4%        |
| 【to Net sales】    | 32.4%              | 32.9%     | 29.8%     |              |              |
| Net income        | 32.4               | 32.4      | 35.1      | +8.4%        | +8.4%        |
| 【to Net sales】    | 23.9%              | 24.3%     | 23.9%     |              |              |
| FX Rate           |                    |           |           |              |              |
| Yen/1USD          | 115.48             | 109.30    | 113.64    | -1.6%        | +4.0%        |
| Yen/1EUR          | 127.23             | 117.78    | 121.08    | -4.8%        | +2.8%        |