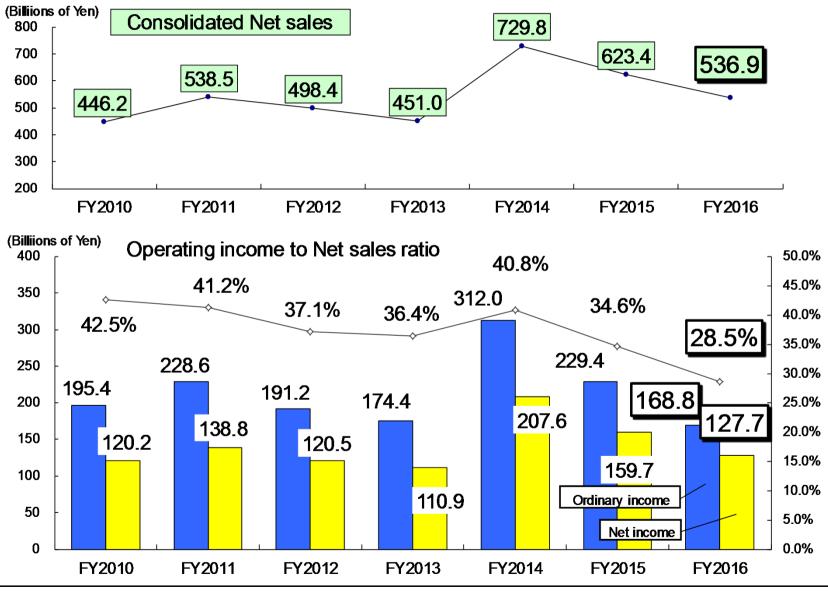

Consolidated Financial Results for FY 2016

# FA& ROBOT& ROBOMACHINE FANUC

|                   | FY2015 | FY2016   | FY2016 | Change from | Change from             |
|-------------------|--------|----------|--------|-------------|-------------------------|
| (Billions of Yen) | Actual | Forecast | Actual | FY2015      | vs Previous<br>Forecast |
| Net sales         | 623.4  | 521.0    | 536.9  | -13.9%      | +3.1%                   |
| Cost of sales     | 326.9  | 301.7    | 303.4  | -7.2%       | +0.6%                   |
| 【to Net sales】    | 52.4%  | 57.9%    | 56.5%  |             |                         |
| Operating income  | 215.6  | 140.5    | 153.2  | -28.9%      | +9.1%                   |
| 【to Net sales】    | 34.6%  | 27.0%    | 28.5%  |             |                         |
| Ordinary income   | 229.4  | 154.6    | 168.8  | -26.4%      | +9.2%                   |
| 【to Net sales】    | 36.8%  | 29.7%    | 31.4%  |             |                         |
| Net income        | 159.7  | 113.3    | 127.7  | -20.0%      | +12.7%                  |
| [to Net sales]    | 25.6%  | 21.7%    | 23.8%  |             |                         |
| FX Rate           |        |          |        |             |                         |
| Yen/1USD          | 120.14 | 107.47   | 108.38 | -9.8%       | +0.8%                   |
| Yen/1EUR          | 132.58 | 117.27   | 118.79 | -10.4%      | +1.3%                   |