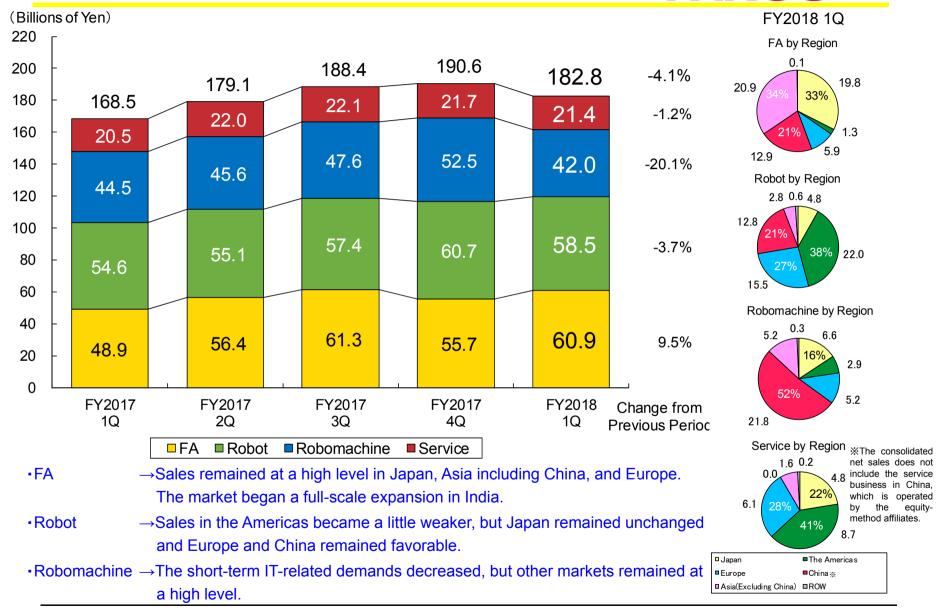

33.1%     | 33.5%              | 33.2%     |              |              |
| Net income        | 40.8      | 45.7               | 44.7      | +9.5%        | -2.0%        |
| 【to Net sales】    | 24.2%     | 24.0%              | 24.5%     |              |              |
| FX Rate           |           |                    |           |              |              |
| Yen/1USD          | 111.09    | 108.30             | 109.07    | -1.8%        | +0.7%        |
| Yen/1EUR          | 122.19    | 133.22             | 130.06    | +6.4%        | -2.4%        |

<sup>&</sup>quot;Net income" means "Net income attributable to owners of of parent".





<sup>&</sup>quot;Net income" means "Net income attributable to owners of parent".

## Consolidated Sales by Division

# FA&ROBOT&ROBOMACHINE FANUC

















| (Billions of Yen) | FY2017 | FY2018<br>Forecast | change from<br>FY2017 |
|-------------------|--------|--------------------|-----------------------|
| Net sales         | 726.6  | 637.4              | -12.3%                |
| Cost of sales     | 398.4  | 379.4              | -4.8%                 |
| 【to Net sales】    | 54.8%  | 59.5%              |                       |
| Operating income  | 229.6  | 159.4              | -30.6%                |
| 【to Net sales】    | 31.6%  | 25.0%              |                       |
| Ordinary income   | 249.5  | 173.8              | -30.3%                |
| 【to Net sales】    | 34.3%  | 27.3%              |                       |
| Net income        | 182.0  | 145.2              | -20.2%                |
| 【to Net sales】    | 25