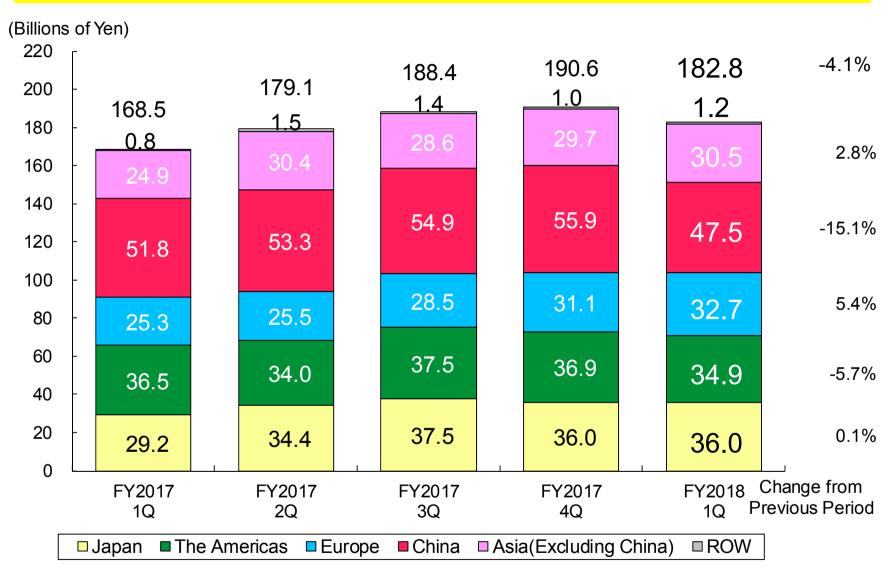

1%     | 33.5%              | 33.2%     |              |              |
| Net income        | 40.8      | 45.7               | 44.7      | +9.5%        | -2.0%        |
| 【to Net sales】    | 24.2%     | 24.0%              | 24.5%     |              |              |
| FX Rate           |           |                    |           |              |              |
| Yen/1USD          | 111.09    | 108.30             | 109.07    | -1.8%        | +0.7%        |
| Yen/1EUR          | 122.19    | 133.22             | 130.06    | +6.4%        | -2.4%        |

<sup>&</sup>quot;Net income" means "Net income attributable to owners of of parent".





<sup>&</sup>quot;Net income" means "Net income attributable to owners of parent".

## Consolidated Sales by Division

# FA&ROBOT&ROBOMACHINE FANUC

















| (Billions of Yen) | FY2017 | FY2018<br>Forecast | change from<br>FY2017 |
|-------------------|--------|--------------------|-----------------------|
| Net sales         | 726.6  | 637.4              | -12.3%                |
| Cost of sales     | 398.4  | 379.4              | -4.8%                 |
| 【to Net sales】    | 54.8%  | 59.5%              |                       |
| Operating income  | 229.6  | 159.4              | -30.6%                |
| 【to Net sales】    | 31.6%  | 25.0%              |                       |
| Ordinary income   | 249.5  | 173.8              | -30.3%                |
| 【to Net sales】    | 34.3%  | 27.3%              |                       |
| Net income        | 182.0  | 145.2              | -20.2%                |
| 【to Net sales】    | 25.0%