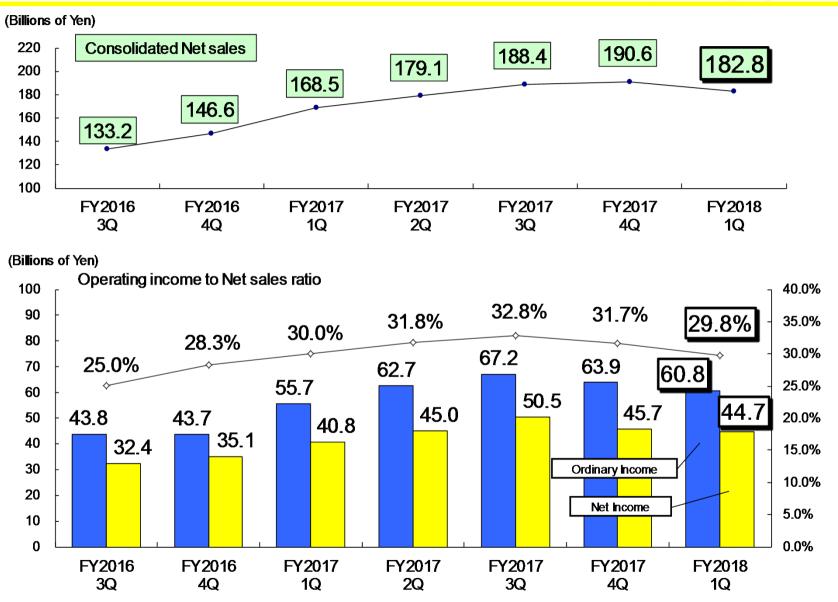

|                   | FY2017    | FY2017             | FY2018    |              |              |
|-------------------|-----------|--------------------|-----------|--------------|--------------|
|                   | 1Q        | 4Q                 | 1Q        | Change from  | Change from  |
| (Billions of Yen) | (Apr∼Jun) | (Jan <b>∼</b> Mar) | (Apr~Jun) | 1Q of FY2017 | 4Q of FY2017 |
| Net sales         | 168.5     | 190.6              | 182.8     | +8.5%        | -4.1%        |
| Cost of sales     | 94.9      | 102.7              | 103.4     | +8.9%        | +0.7%        |
| [to Net sales]    | 56.3%     | 53.9%              | 56.5%     |              |              |
| Operating income  | 50.5      | 60.4               | 54.5      | +7.9%        | -9.7%        |
| [to Net sales]    | 30.0%     | 31.7%              | 29.8%     |              |              |
| Ordinary income   | 55.7      | 63.9               | 60.8      | +9.0%        | -4.9%        |
| 【to Net sales】    | 33.1%     | 33.5%              | 33.2%     |              |              |
| Net income        | 40.8      | 45.7               | 44.7      | +9.5%        | -2.0%        |
| 【to Net sales】    | 24.2%     | 24.0%              | 24.5%     |              |              |
| FX Rate           |           |                    |           |              |              |
| Yen/1USD          | 111.09    | 108.30             | 109.07    | -1.8%        | +0.7%        |
| Yen/1EUR          | 122.19    | 133.22             | 130.06    | +6.4%        | -2.4%        |