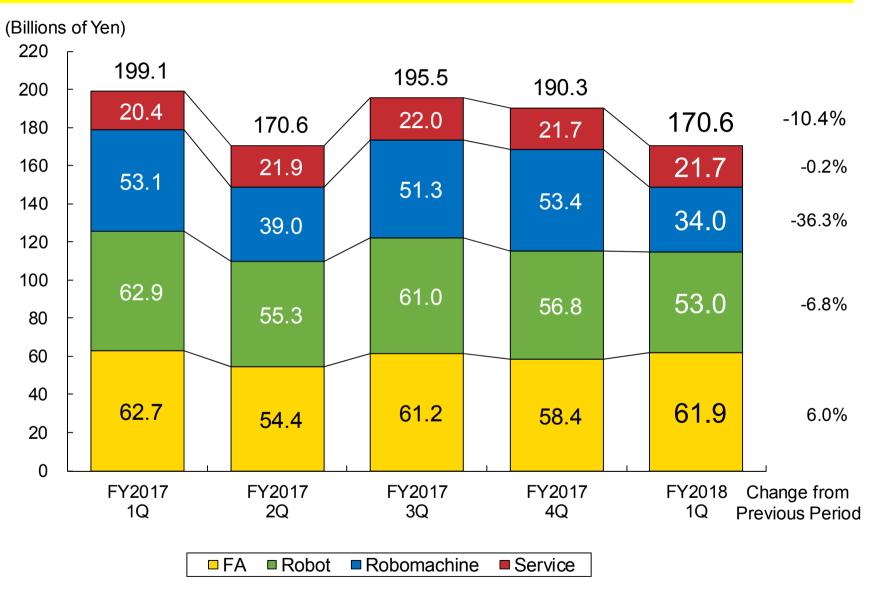

| 33.5%              | 33.2%     |              |              |
| Net income        | 40.8      | 45.7               | 44.7      | +9.5%        | -2.0%        |
| 【to Net sales】    | 24.2%     | 24.0%              | 24.5%     |              |              |
| FX Rate           |           |                    |           |              |              |
| Yen/1USD          | 111.09    | 108.30             | 109.07    | -1.8%        | +0.7%        |
| Yen/1EUR          | 122.19    | 133.22             | 130.06    | +6.4%        | -2.4%        |

<sup>&</sup>quot;Net income" means "Net income attributable to owners of of parent".





<sup>&</sup>quot;Net income" means "Net income attributable to owners of parent".

## Consolidated Sales by Division

# FA&ROBOT&ROBOMACHINE FANUC

















| (Billions of Yen) | FY2017 | FY2018<br>Forecast | change from<br>FY2017 |
|-------------------|--------|--------------------|-----------------------|
| Net sales         | 726.6  | 637.4              | -12.3%                |
| Cost of sales     | 398.4  | 379.4              | -4.8%                 |
| 【to Net sales】    | 54.8%  | 59.5%              |                       |
| Operating income  | 229.6  | 159.4              | -30.6%                |
| 【to Net sales】    | 31.6%  | 25.0%              |                       |
| Ordinary income   | 249.5  | 173.8              | -30.3%                |
| 【to Net sales】    | 34.3%  | 27.3%              |                       |
| Net income        | 182.0  | 145.2              | -20.2%                |
| 【to Net sales】    | 25.0%  | 2