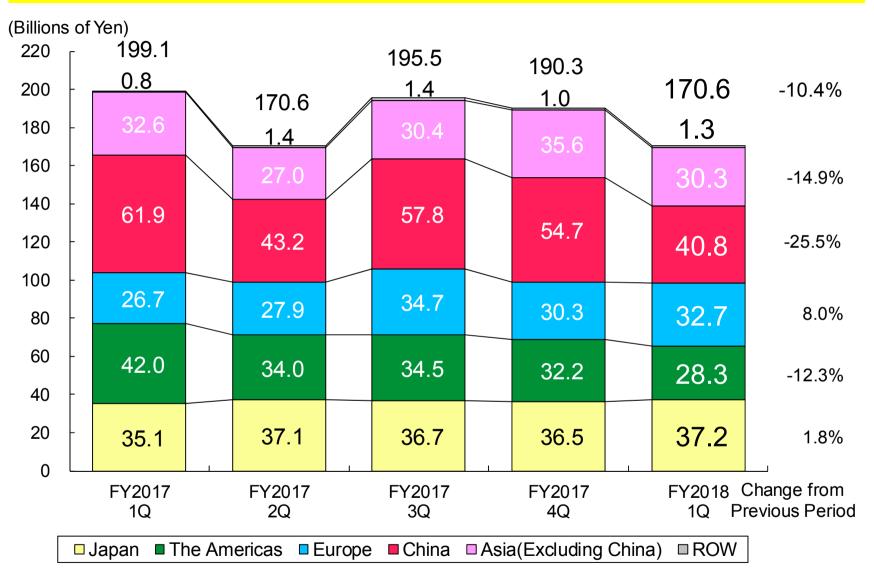

33.5%              | 33.2%     |              |              |
| Net income        | 40.8      | 45.7               | 44.7      | +9.5%        | -2.0%        |
| 【to Net sales】    | 24.2%     | 24.0%              | 24.5%     |              |              |
| FX Rate           |           |                    |           |              |              |
| Yen/1USD          | 111.09    | 108.30             | 109.07    | -1.8%        | +0.7%        |
| Yen/1EUR          | 122.19    | 133.22             | 130.06    | +6.4%        | -2.4%        |

<sup>&</sup>quot;Net income" means "Net income attributable to owners of of parent".





<sup>&</sup>quot;Net income" means "Net income attributable to owners of parent".

## Consolidated Sales by Division

# FA&ROBOT&ROBOMACHINE FANUC

















| (Billions of Yen) | FY2017 | FY2018<br>Forecast | change from<br>FY2017 |
|-------------------|--------|--------------------|-----------------------|
| Net sales         | 726.6  | 637.4              | -12.3%                |
| Cost of sales     | 398.4  | 379.4              | -4.8%                 |
| 【to Net sales】    | 54.8%  | 59.5%              |                       |
| Operating income  | 229.6  | 159.4              | -30.6%                |
| 【to Net sales】    | 31.6%  | 25.0%              |                       |
| Ordinary income   | 249.5  | 173.8              | -30.3%                |
| 【to Net sales】    | 34.3%  | 27.3%              |                       |
| Net income        | 182.0  | 145.2              | -20.2%                |
| 【to Net sales】    | 25.0%  | 22.8%